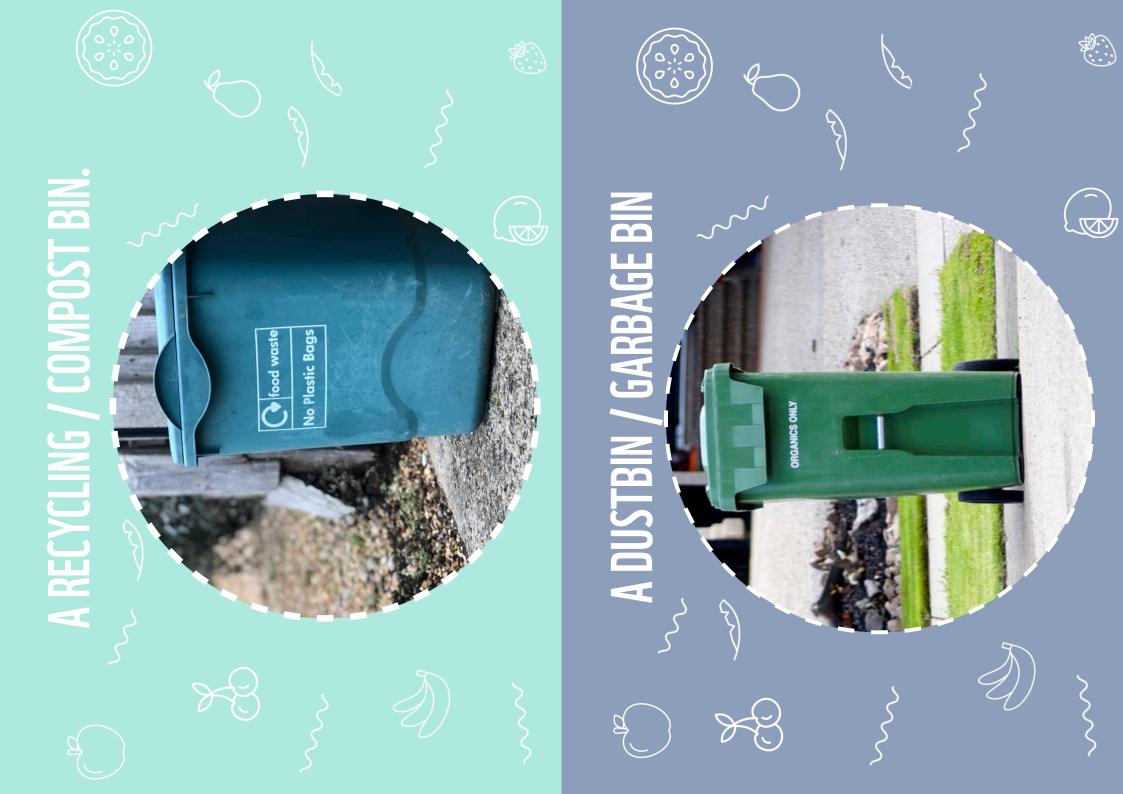

- Does any of these reasons relate to the environment?
- Take a random snack card. How much sun, soil, rain, and human workforce is hidden in it?
- Look at the cards that are in the bins. Is there any pollution hidden there? Are there natural resources hidden there?
- Have you ever used a compost bin? What is it for? What kind of leftovers can we put in it?