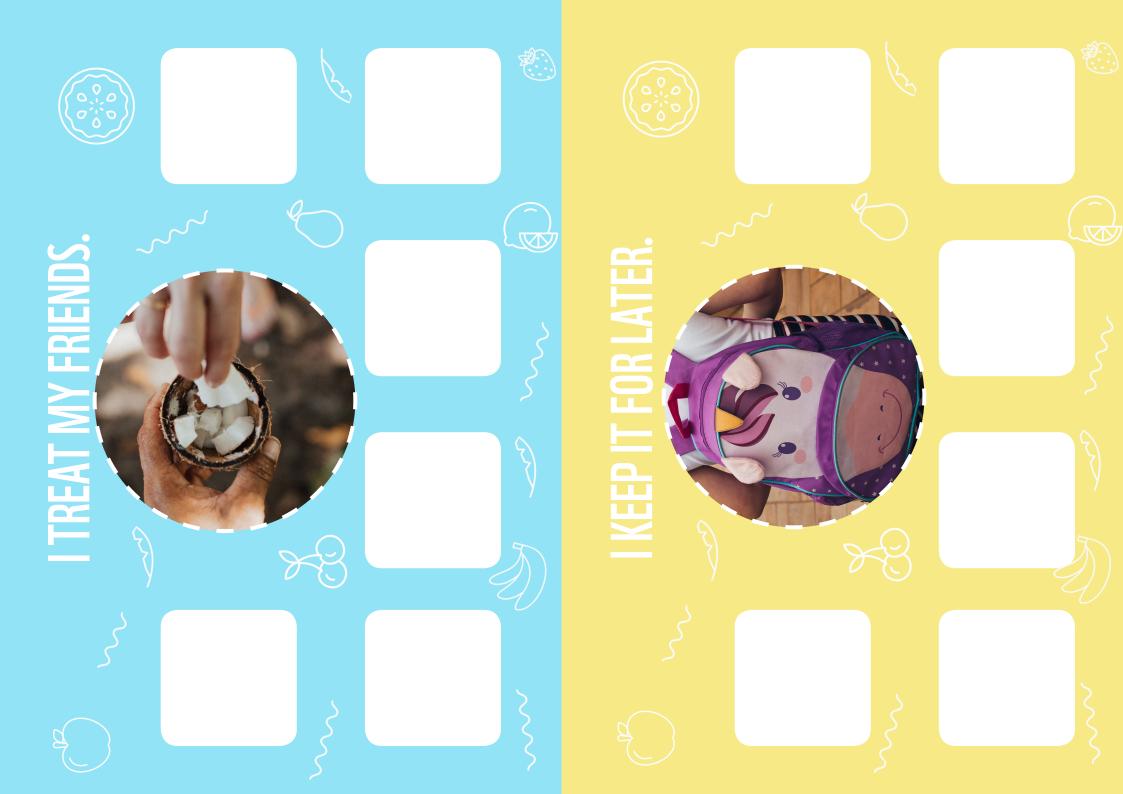

the whole of your snack. What are you going to do with

- The garbage and recycling/composting cards are placed in the middle.
- The sachet with the snack cards is also placed in the middle.
- Each player takes a set of the 2 tompola cards (I treat my friends/ I keep it for later) showing options for the snack that was left uneaten.
- Players take turns picking (blindly) one snack card from the sachet. This is the snack they have left uneaten. They have to decide what to do with it and place the snack in the correspondent tompola card or discard it in the bins in the middle.
  - The player who first fills all the squares of their tompola cards says bingo! He/she is the winner. **Game over!**